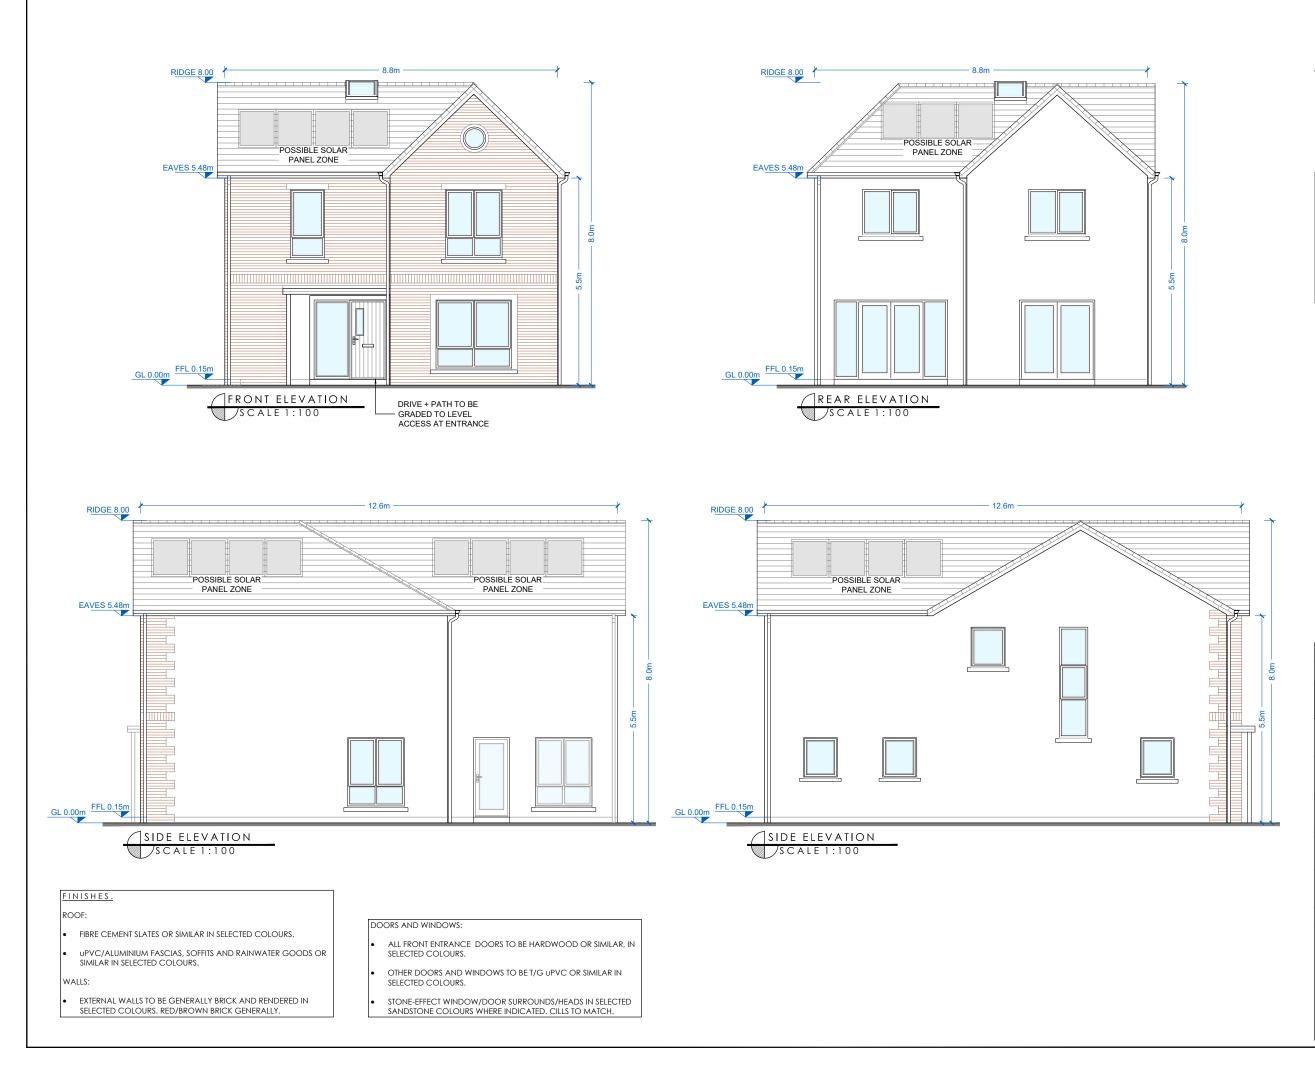

## NOTE

LEVELS, ORIENTATION AND SITUATION (E.G. DETACHED, SEMI-DETACHED OR TERRACED) VARY PER UNIT. REFER TO SITE PLAN FOR LEVELS, ORIENTATION AND SITE CONTEXT INFORMATION.

| -                                                                                                                                                                       | -    | -       | -           |                     |      |          |
|-------------------------------------------------------------------------------------------------------------------------------------------------------------------------|------|---------|-------------|---------------------|------|----------|
| REV                                                                                                                                                                     | DATE | REV BY  | DESCRIPTION |                     |      |          |
| STATUS PLANNING                                                                                                                                                         |      |         |             |                     |      |          |
| PROJECT CREAGH STRATEGIC HOUSING<br>RESIDENTIAL DEVELOPMENT                                                                                                             |      |         |             |                     |      |          |
| PROJECT<br>ADDRESS BALLOWEN/RAMSFORTPARK,<br>GOREY, CO. WEXFORD                                                                                                         |      |         |             |                     |      |          |
| DWG TITLE HOUSE TYPE A<br>ELEVATIONS                                                                                                                                    |      |         |             |                     |      |          |
| DWG                                                                                                                                                                     |      | PL2-111 |             |                     |      | REV<br>- |
| JOB N                                                                                                                                                                   |      | 1725    |             | SCALE @ A3<br>1:100 |      |          |
| DATE                                                                                                                                                                    | 30.  | 11.201  | 8           | DRN                 | Liam | Minogue  |
| STRUTEC,<br>Architectural & Engineering<br>Consultants,<br>Garryhill,<br>Bagenalstown,<br>Co. Carlow, R2 KP44<br>Ireland<br>Tel +353 (0)59 97 27623<br>W www.strutec.ie |      |         |             |                     |      |          |